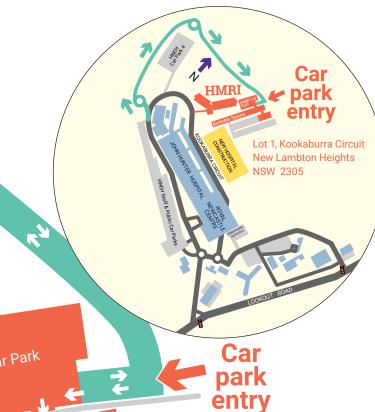

## **HMRI** Building **Ground Level & Car Park**

**Visitor Directions:** 

- · If walking, catching public transport or getting dropped off, please enter via the Skybridge.
- If parking at HMRI, follow the pathway to the Ground Level Visitor Entry and take the lift to the Level 4 Reception.
- Please contact HMRI 4042 0000 or HMRI Security 4042 0007 if you require assistance.

(Level 4 Visitor Entry via Skybridge from Kookaburra Circuit)

**Visitor Entry** 

**HMRI** Building

Deliveries

HMRI Car Park

Bookable Car Spaces & Clinical Trials Parking ← HMRI Car Park ←

HNEH Car Park 5

HMRI Car Park

KOOKABURRA CIRCUIT NO CAR PARK ENTRY

- 1. Follow walking path from

NEW **HOSPITAL** CONSTRUCTION HNEH Car Park 5